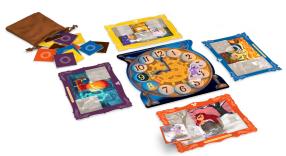

## **Game Contents**

- 6 Puzzle Frames
- 43 Tiles
- Bag
- Clock Board
- Scrooge Mover with Base
- Instructions